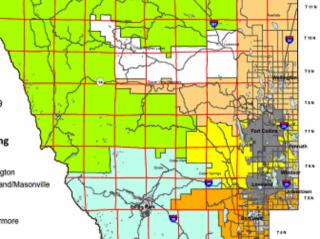

## Larimer County Building Inspection Territories 1 Fort Collins North/Wellington 2 Fort Collins South/Loveland/Masonville 3 Berthoud 4 Estes Park/Drake 5 Red Feather Lakes/Livermore 6 Northern Mountains